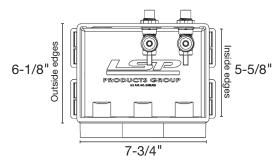

### **DESIGN FEATURES**

- · 1hr and 2hr fire rated
- · Proven design with fire rating
- · Selectable drain orientations
- Integrated knockout test cap
- Deep faceplate accepts up to two sheets of 5/8" drywall
- Intumescent pad for fire protection
- · Box constructed of fire resistant PVC