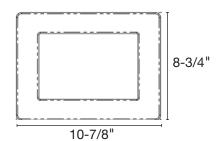

### **DESIGN FEATURES**

- · 1hr and 2hr fire rated
- · Proven design with fire rating
- · Selectable drain orientations
- Integrated knockout test cap
- Deep faceplate accepts up to two sheets of 5/8" drywall
- Intumescent pad for fire protection
- · Box constructed of fire resistant PVC