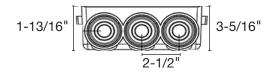

# FIRESTOP™ DUAL DRAIN WASHING MACHINE OUTLET BOX

Powerbox is a versatile fire-rated outlet box with right-justified, top-mounted CPVC valves and the choice of left, right, or center drain. Pair with the newly designed condensate funnel, with built in air gap, to utilize the left-justified condensate knockouts for 3/4" and 1" IPS piping.