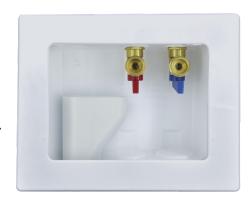

# FIRESTOP™ DUAL DRAIN WASHING MACHINE OUTLET BOX

Powerbox is a versatile fire-rated outlet box with right-justified, top-mounted CPVC valves and the choice of left, right, or center drain. Pair with the newly designed condensate funnel, with built in air gap, to utilize the left-justified condensate knockouts for 3/4" and 1" IPS piping.

### **DESIGN FEATURES**

- · 1hr and 2hr fire rated
- · Proven design with fire rating
- · Selectable drain orientations
- Integrated knockout test cap
- Deep faceplate accepts up to two sheets of 5/8" drywall
- Intumescent pad for fire protection
- · Box constructed of fire resistant PVC

#### **COMPLIANCES/LISTINGS**

- Warnock Hersey listed 1hr and 2hr: ASTM E814, CAN/ULC S115, IAPMO/UPC Certified 0901
- Valve also meets or exceeds:
  ASME A112.18.1, NSF Standard 61

| Part Number      | Description                                                        | Master Carton Qty |
|------------------|--------------------------------------------------------------------|-------------------|
| OBFS-2021-TOP-RK | White, Fire Rated, Top mounted MIP valves<br>(non Hammer Arrestor) | 10                |
| P-00213          | White Faceplates                                                   | 55                |
| P-00221          | Condensate Funnel w/ Air Gap                                       | 1                 |