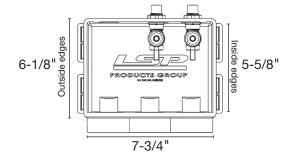

### **DESIGN FEATURES**

- 1hr and 2hr fire rated
- · Proven design with fire rating
- · Selectable drain orientations
- Integrated knockout test cap
- Deep faceplate accepts up to two sheets of 5/8" drywall
- Intumescent pad for fire protection
- Box constructed of fire resistant PVC