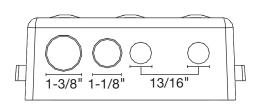

# FIRESTOP™ DUAL DRAIN WASHING MACHINE OUTLET BOX

Powerbox is a versatile fire-rated outlet box with right-justified, top-mounted CPVC valves and the choice of left, right, or center drain. Pair with the newly designed condensate funnel, with built in air gap, to utilize the left-justified condensate knockouts for 3/4" and 1" IPS piping.