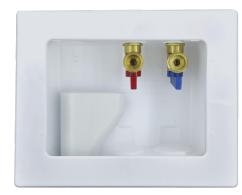

# FIRESTOP™ DUAL DRAIN WASHING MACHINE OUTLET BOX

Powerbox is a versatile fire-rated outlet box with right-justified, top-mounted CPVC valves and the choice of left, right, or center drain. Pair with the newly designed condensate funnel, with built in air gap, to utilize the left-justified condensate knockouts for 3/4" and 1" IPS piping.

### **DESIGN FEATURES**

- 1hr and 2hr fire rated
- · Proven design with fire rating
- · Selectable drain orientations
- Integrated knockout test cap
- Deep faceplate accepts up to two sheets of 5/8" drywall
- Intumescent pad for fire protection
- Box constructed of fire resistant PVC